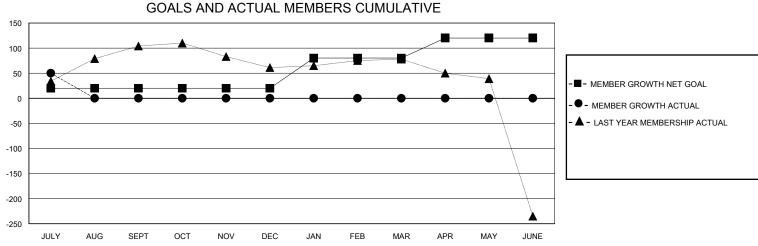

## District 317 F

Results as of: 7/31/2024

| GMT:                  |               | GMT CA    |               |                       |                         |                         |                                                    |  |
|-----------------------|---------------|-----------|---------------|-----------------------|-------------------------|-------------------------|----------------------------------------------------|--|
|                       | Club          | s         |               | Members               |                         |                         |                                                    |  |
| RESULTS FOR 2024-2025 |               |           |               | RESULTS FOR 2024-2025 |                         |                         |                                                    |  |
| QUARTER               | NEW CLUB GOAL | NEW CLUBS | DROPPED CLUBS | QUARTER MEM           | IBER GROWTH NET<br>GOAL | MEMBER GROWTH<br>ACTUAL | DROPPED<br>MEMBERS ACTUAL<br>(including transfers) |  |
| JULY/AUG/SEPT         | 5             | 1         | 0             | JULY/AUG/SEPT         | 20                      | 114                     | 53                                                 |  |
| OCT/NOV/DEC           | 0             | 0         | 0             | OCT/NOV/DEC           | 0                       | 0                       | 0                                                  |  |
| JAN/FEB/MAR           | 3             | 0         | 0             | JAN/FEB/MAR           | 60                      | 0                       | 0                                                  |  |
| APR/MAY/JUNE          | 2             | 0         | 0             | APR/MAY/JUNE          | 40                      | 0                       | 0                                                  |  |